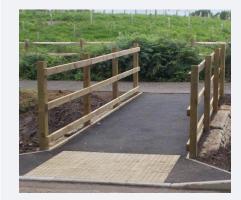

## DESCRIPTION OF WORKS

Construction of a new greenway route from Commonfield Lane to Finchampstead Baptist Church, Finchampstead and associated work.

- Existing surfaces were dug out and replaced with either Type 3 stone, self-binding surfaces, and anti-skid surfacing.
- Installation of Greenways posts and monolith.
- Installation of signage and bollards.
- Installation of 1.2m high fence with rails at 300m centre with top rail. New timber posts, rail and 1.77m kissing gate.
- New timber edgings and route markers
- New road markings
- Kerb and edging installation with associated drainage works.

## **KEY ASPECTS**

- Site clearance
- Installation of drains and service
  ducts
- Installation of kerbs, channels, edgings and kerb block
- Resurfacing of footways
- Sign installation
- Fencing