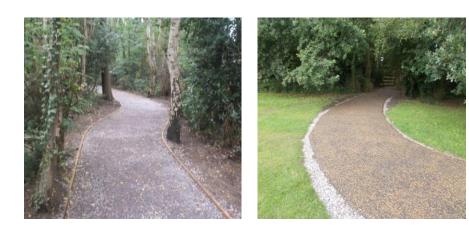

## DESCRIPTION OF WORKS

Construction of a new greenway route from Commonfield Lane to Finchampstead Baptist Church, Finchampstead and associated work.

- Existing surfaces were dug out and replaced with either Type 3 stone, self-binding surfaces, and anti-skid surfacing.
- Installation of Greenways posts and monolith.
- Installation of signage and bollards.
- Installation of 1.2m high fence with rails at 300m centre with top rail. New timber posts, rail and 1.77m kissing gate.
- New timber edgings and route markers
- New road markings
- Kerb and edging installation with associated drainage works.

## **KEY ASPECTS**

- Site clearance
- Installation of drains and service
  ducts
- Installation of kerbs, channels, edgings and kerb block
- Resurfacing of footways
- Sign installation
- Fencing