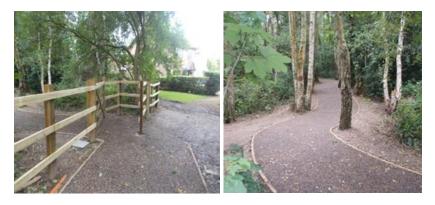

## DESCRIPTION OF WORKS

Construction of a new greenway route from Commonfield Lane to Finchampstead Baptist Church, Finchampstead and associated work.

- Existing surfaces were dug out and replaced with either Type 3 stone, self-binding surfaces, and anti-skid surfacing.
- Installation of Greenways posts and monolith.
- Installation of signage and bollards.
- Installation of 1.2m high fence with rails at 300m centre with top rail. New timber posts, rail and 1.77m kissing gate.
- New timber edgings and route markers
- New road markings
- Kerb and edging installation with associated drainage works.

## **KEY ASPECTS**

- Site clearance
- Installation of drains and service
  ducts
- Installation of kerbs, channels, edgings and kerb block
- Resurfacing of footways
- Sign installation
- Fencing